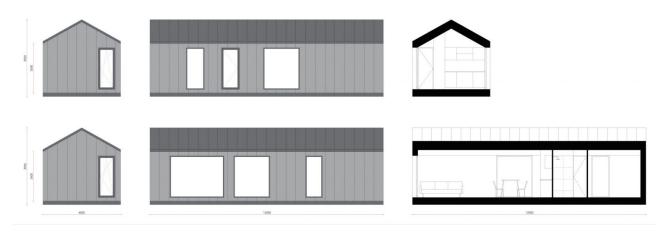

## Facades

#### Plan

The outer dimensions: 12m x 4m x 3.95m (length/width/height) Inner dimensions: 11.5m x 3.5m x 3.1m (length/width/pitch) Total inside area: 40m2 Total outside area: 48m2

Furniture in the plan serves as a reference. To upgrade model with several features go to **upgrade** section in the configurator.