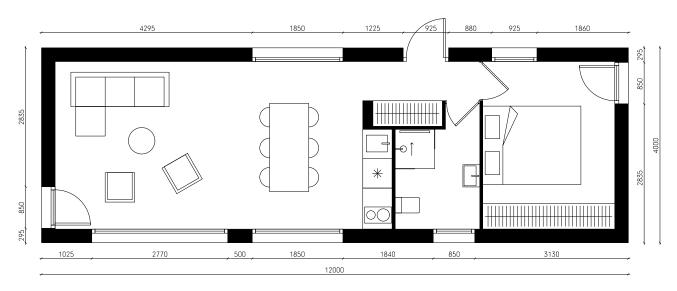

#### Plan

The outer dimensions: 12m x 4m x 3.95m (length/width/height) Inner dimensions: 11.5m x 3.5m x 3.1m (length/width/pitch) Total inside area: 40m2 Total outside area: 48m2

Furniture in the plan serves as a reference. To upgrade model with several features go to **upgrade** section in the configurator.