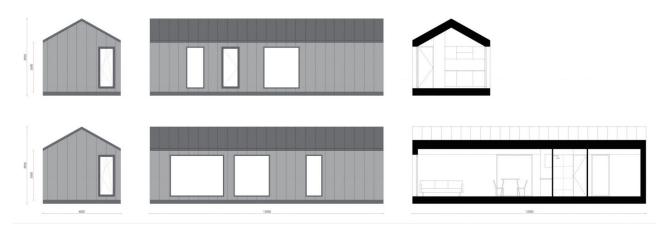

## Facades

#### Plan

The outer dimensions: 12m x 4m x 3.95m (length/width/height) Inner dimensions: 11.5m x 3.5m x 3.1m (length/width/pitch) Total inside area: 40m2 Total outside area: 48m2

Furniture in the plan serves as a reference. To upgrade model with several features go to **upgrade** section in the configurator.