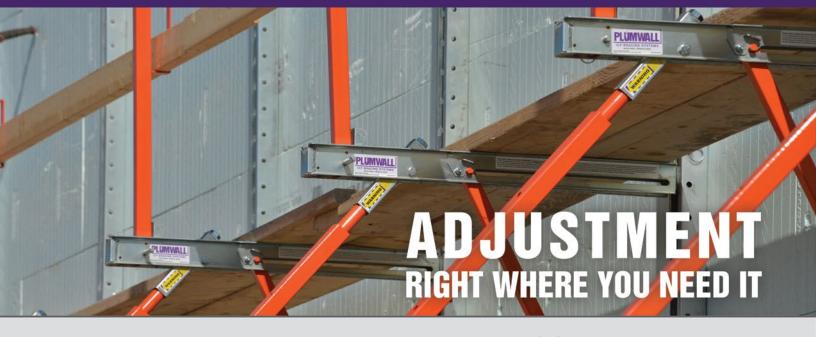

#### **ALIGNMENT CONTROL AT PLATFORM LEVEL**

One person, one drill. That's all it takes to adjust the alignment on an ICF Plumwall brace. Designed for single person use, you can measure and make adjustments without leaving the platform.

This revolutionary alignment control is designed to minimize setup time and maximize worker efficiency.