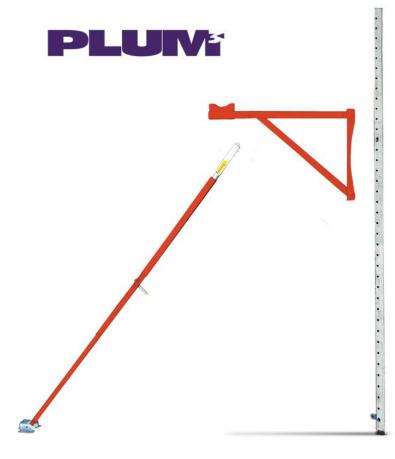

# **PLUMWALL**

When straight walls are your trademark and productivity is your reputation, there are no substitutes for using Plumwall ICF bracing systems. ICF contractors across North America, and worldwide trust Plumwall as the easiest-to-use bracing system available. That's because Plumwall offers exclusive features that truly make wall alignment a one-person task with perfect results. From storage, setup and alignment of residential, commercial and multi-storey buildings, Plumwall is the straight forward choice.

#### **SIZES**

Plumwall ICF Braces are available in 8′, 9′, 10′ or 12′ strongback heights.