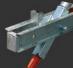

#### **3-PIECE ICF BRACING SYSTEM**

Plum3 combines Plumwall's exclusive alignment control at platform level with the simplicity and durability of a conventional three-piece system. The pin-on platform bracket mounts to the 14-guage galvanized steel strongback with the outrigger connecting to the platform bracket.