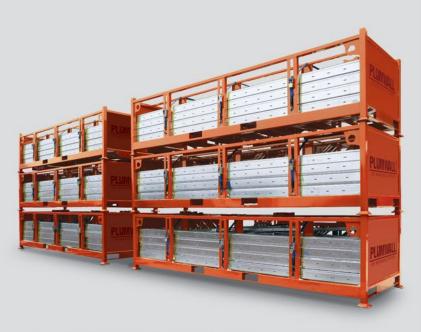

### **TRANSPORT & STORAGE CRATES**

From job site to job site or storey to storey, Plumwall Storage Crates provide quick and safe transport of your braces. Crates are available for both All-in-One and Plum3 models.

- Holds 24 Braces
- Forklift Accessible from All Sides
- Stackable
- Durable Powder Coated Finish
- Lifting Lugs