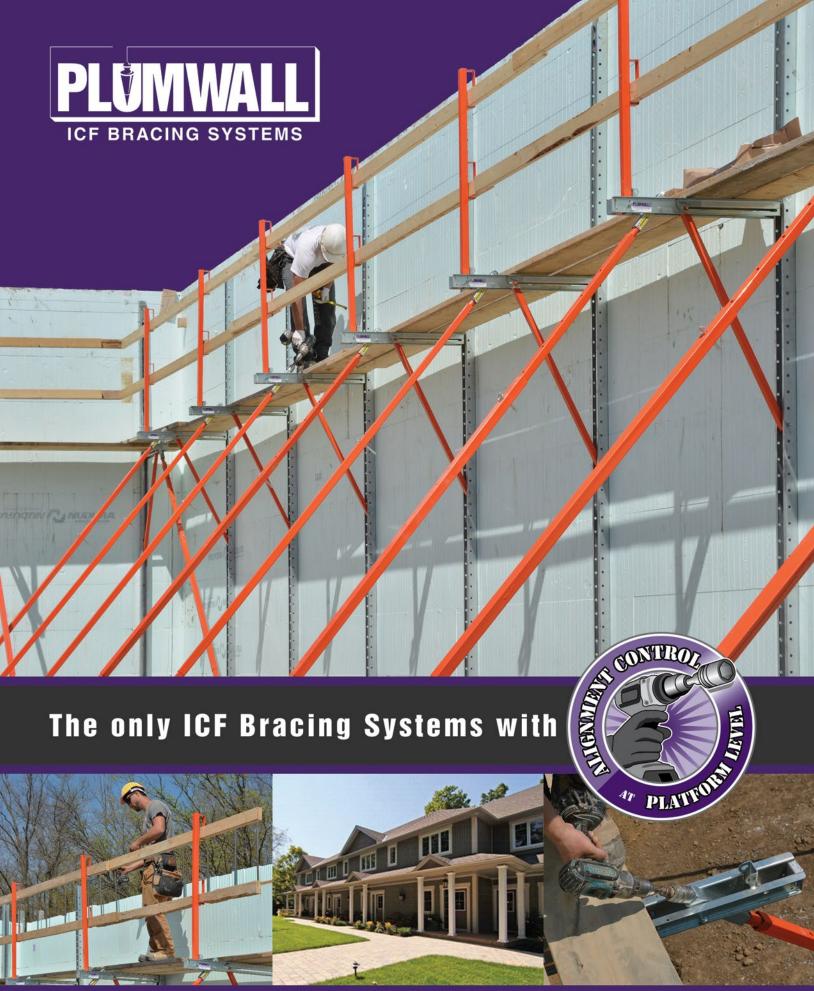

# **PLUMWALL**

When straight walls are your trademark and productivity is your reputation, there are no substitutes for using Plumwall ICF bracing systems. ICF contractors across North America, and worldwide trust Plumwall as the easiest-to-use bracing system available. That's because Plumwall offers exclusive features that truly make wall alignment a one-person task with perfect results. From storage, setup and alignment of residential, commercial and multi-storey buildings, Plumwall is the straight forward choice.

#### **ALIGNMENT CONTROL AT PLATFORM LEVEL**

One person, one drill. That's all it takes to adjust the alignment on an ICF Plumwall brace. Designed for single person use, you can measure and make adjustments without leaving the platform.