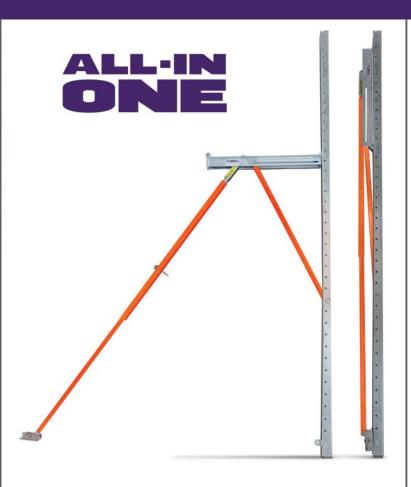

#### **FOLDING ICF BRACING SYSTEM**

No missing parts - just unfold and go with the Plumwall All-in-One ICF brace. Designed for quick setup, easy alignment at platform level, storage and transport, the All-in-One gives you unparalleled productivity and efficiency.