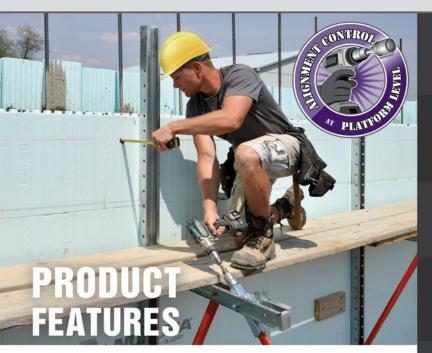

#### **ALIGNMENT CONTROL AT PLATFORM LEVEL**

One person, one drill. That's all it takes to adjust the alignment on an ICF Plumwall brace. Designed for single person use, you can measure and make adjustments without leaving the platform.

This revolutionary alignment control is designed to minimize setup time and maximize worker efficiency.