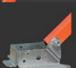

#### **ALIGNMENT CONTROL AT PLATFORM LEVEL**

One person, one drill. That's all it takes to adjust the alignment on an ICF Plumwall brace. Designed for single person use, you can measure and make adjustments without leaving the platform.

This revolutionary alignment control is designed to minimize setup time and maximize worker efficiency.

#### **SAFETY RAIL POST MOUNT**

Integrated into the platform bracket is a 2" x 6" mount for safety rail posts.